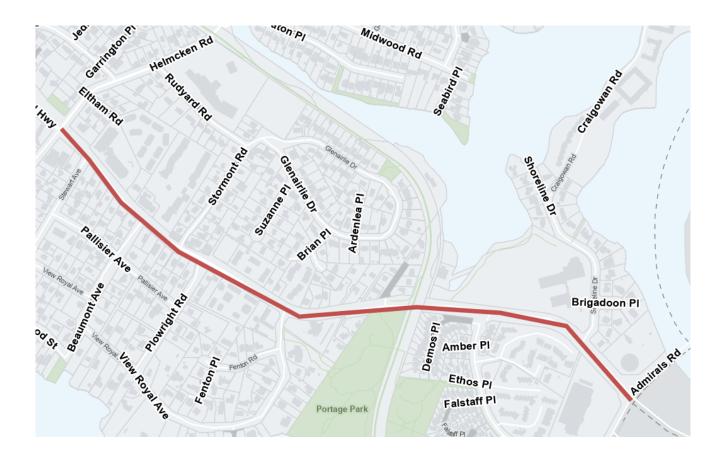

## ISLAND HIGHWAY Between HELMCKEN RD and ADMIRALS RD

Please be advised that the Town of View Royal will be completing catch basin cleaning along Island Highway beginning at Helmcken Road and ending at Admirals Road on May 10<sup>th</sup>, 2023. Traffic will be affected between 7:00am and 3:00pm on this day.